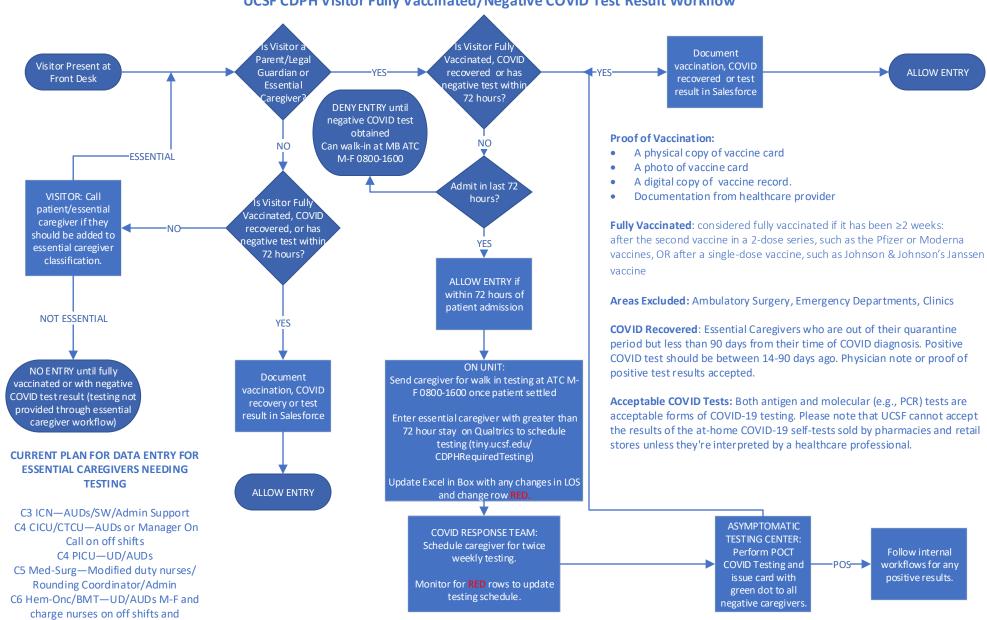

## **UCSF CDPH Visitor Fully Vaccinated/Negative COVID Test Result Workflow**

## Essential Caregivers

- Parents or legal guardians for pediatric patients
- Support persons for patients during labor and postpartum
- Legal decision makers for conserved patients
- Caregivers for patients who meet the definition for having a necessary visitor (delirium, neurological condition, visually/hearing impaired, fetal demise, & developmental disabilities)
- End of Life visitors
- Support persons for a visitor with a disability

## Questions? Contact Valerie Bednar, Kim Johnston, or Tristin Penland

weekends

Adult Units—Regular Business Hours

M-F Unit Leaders/CM, After Hours and

Weekends Campus Based Hospital

Supervisors