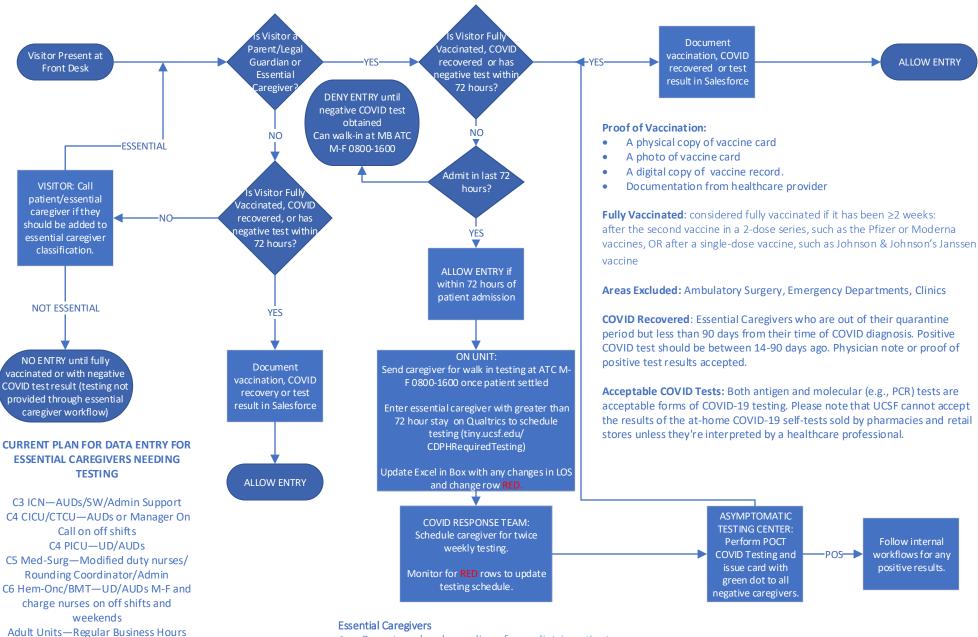

## **UCSF CDPH Visitor COVID Requirement Workflow**

- Parents or legal guardians for pediatric patients
- Support persons for patients during labor and postpartum
- Legal decision makers for conserved patients
- Caregivers for patients who meet the definition for having a necessary visitor (delirium, neurological condition, visually/hearing impaired, fetal demise, & developmental disabilities)
- End of Life visitors
- Support persons for a visitor with a disability