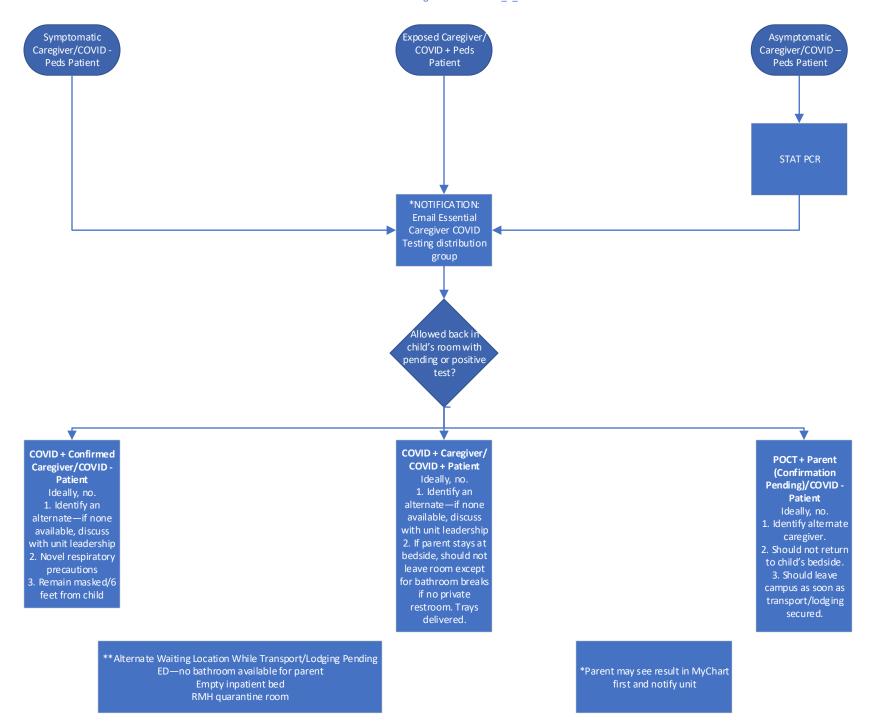

## **UCSF CDPH Visitor COVID Requirement Workflow**

- Parents or legal guardians for pediatric patients
- Support persons for patients during labor and postpartum
- Legal decision makers for conserved patients
- Caregivers for patients who meet the definition for having a necessary visitor (delirium, neurological condition, visually/hearing impaired, fetal demise, & developmental disabilities)
- End of Life visitors
- Support persons for a visitor with a disability